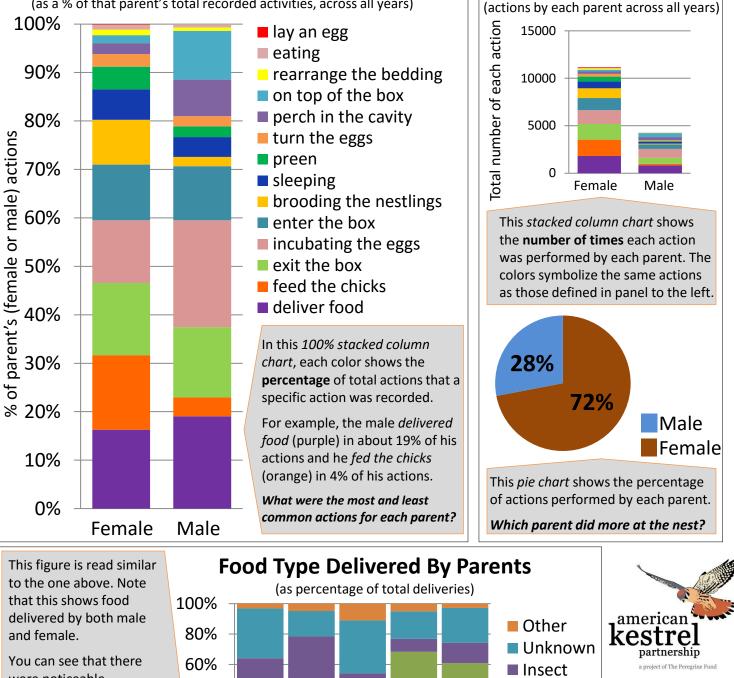

## Kestrel Parents at the Nest: Actions, Division of Labor, and Food Delivered

American Kestrel Partnership Bosch KestrelCam Data, 2012-2016

Data submitted by KestrelCam viewers: 15,911 observations of actions performed by adult female and male kestrels were recorded

Who does more work?

## Activities Performed by Female and Male (as a % of that parent's total recorded activities, across all years) 100%

were noticeable differences in food type delivered by year.

40%

20%

0%

What were the most common types of food the parents delivered each year?